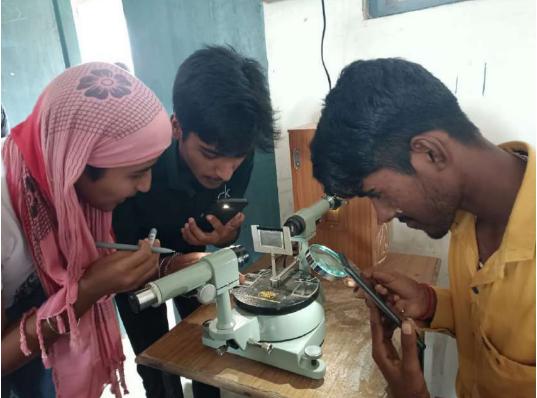

arh, India Sangam Rd, Pakhanjur, Chhattisgarh 494776, India Lat 20.029073° Long 80.635396° 12/12/23 01:49 PM GMT +05:30

## **B.COM I YEAR**

## 🔋 GPS Map Camera

Pakhanjur, Chhattisgarh, India 2JHM+6M7, Pakhanjur, Chhattisgarh 494776, India Lat 20.028797° Long 80.634946° 19/10/23 12:03 PM GMT +05:30

## **B.COM II YEAR**

💽 GPS Map Camera

Pakhanjur, Chhattisgarh, India Sangam Rd, Pakhanjur, Chhattisgarh 494776, India Lat 20.028918° Long 80.63552° 19/10/23 12:07 PM GMT +05:30

## **B.COM III YEAR**



## **M.A. SOCIOLOGY**

......

## 💽 GPS Map Camera

Pakhanjur, Chhattisgarh, India Sangam Rd, Pakhanjur, Chhattisgarh 494776, India Lat 20.02786° Long 80.635303° 14/12/23 02:41 PM GMT +05:30

## **ZOOLOGY LAB**







### **CHEMISTRY LAB**





### **BOTANY LAB**





### **PHYSICS LAB**





### **GEOGRAPHY LAB**



### **COMPUTER LAB**





### **SEMINAR HALL**





#### **CENTRAL LIBRARAY**



Google



Long 80.635542°

15/07/24 03:11 PM GMT +05:30

Google

Pakhanjore, Chhattisgarh, India 116, Sangam Road Pakhanjore kanker Chhattisgarh Lat 20.028945° Long 80.635542° 15/07/24 03:13 PM GMT +05:30



🛐 GPS Map Camera

Google

Pakhanjore, Chhattisgarh, India 116, Sangam Road Pakhanjore kanker Chhattisgarh Lat 20.028945° Long 80.635542° 16/07/24 11:09 AM GMT +05:30

Google

Hinci - Tyen

Hiedi - II Year

Tail I'm

Pakhanjore, Chhattisgarh, India 116, Sangam Road Pakhanjore kanker Chhattisgarh Lat 20.028945° Long 80.635542° 16/07/24 11:09 AM GMT +05:30

🛐 GPS Map Camera

PJR.C.J.B.S./AL. No.12/2017

PRCKort.AL. No.06/2017

TRUE AND 5/2017

#### **Books Issue & Return**



#### L