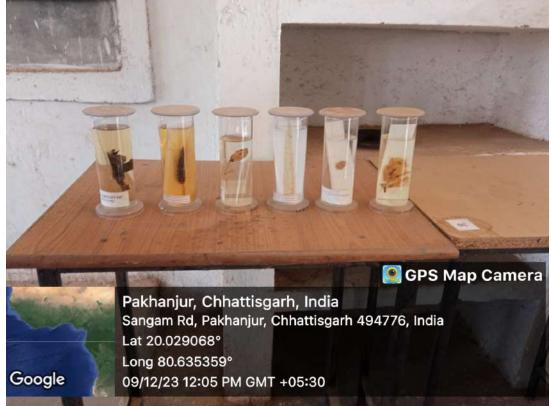

era

Pakhanjur, Chhattisgarh, India Sangam Rd, Pakhanjur, Chhattisgarh 494776, India Lat 20.029073° Long 80.635396° 12/12/23 01:49 PM GMT +05:30

## **B.COM I YEAR**

## 🔋 GPS Map Camera

Pakhanjur, Chhattisgarh, India 2JHM+6M7, Pakhanjur, Chhattisgarh 494776, India Lat 20.028797° Long 80.634946° 19/10/23 12:03 PM GMT +05:30

## **B.COM II YEAR**

💽 GPS Map Camera

Pakhanjur, Chhattisgarh, India Sangam Rd, Pakhanjur, Chhattisgarh 494776, India Lat 20.028918° Long 80.63552° 19/10/23 12:07 PM GMT +05:30

## **B.COM III YEAR**



## **M.A. SOCIOLOGY**

......

## 💽 GPS Map Camera

Pakhanjur, Chhattisgarh, India Sangam Rd, Pakhanjur, Chhattisgarh 494776, India Lat 20.02786° Long 80.635303° 14/12/23 02:41 PM GMT +05:30

## **ZOOLOGY LAB**







### **CHEMISTRY LAB**





### **BOTANY LAB**





### **PHYSICS LAB**





### **GEOGRAPHY LAB**



### **COMPUTER LAB**





### **SEMINAR HALL**





#### **CENTRAL LIBRARAY**



Google



Long 80.635542°

15/07/24 03:11 PM GMT +05:30

Google

Pakhanjore, Chhattisgarh, India 116, Sangam Road Pakhanjore kanker Chhattisgarh Lat 20.028945° Long 80.635542° 15/07/24 03:13 PM GMT +05:30



🛐 GPS Map Camera

Google

Pakhanjore, Chhattisgarh, India 116, Sangam Road Pakhanjore kanker Chhattisgarh Lat 20.028945° Long 80.635542° 16/07/24 11:09 AM GMT +05:30

Google

Hinci - Tyen

Hiedi - II Year

Tail I'm

Pakhanjore, Chhattisgarh, India 116, Sangam Road Pakhanjore kanker Chhattisgarh Lat 20.028945° Long 80.635542° 16/07/24 11:09 AM GMT +05:30

🛐 GPS Map Camera

PJR.C.J.B.S./AL. No.12/2017

PRCKort.AL. No.06/2017

TRUE AND 5/2017

#### **Books I