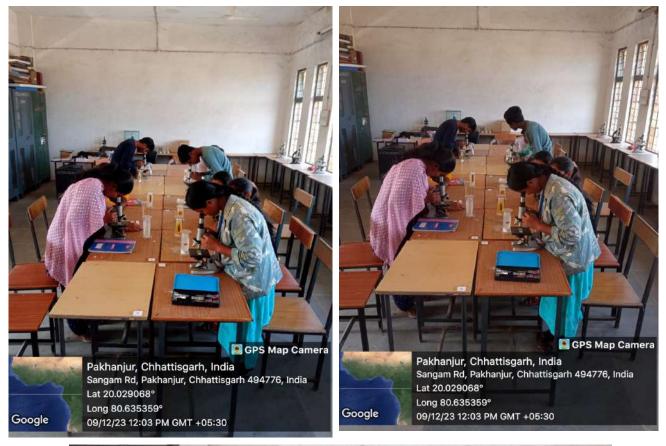

amera

Pakhanjur, Chhattisgarh, India Sangam Rd, Pakhanjur, Chhattisgarh 494776, India Lat 20.029073° Long 80.635396° 12/12/23 01:49 PM GMT +05:30

## **B.COM I YEAR**

## 🔋 GPS Map Camera

Pakhanjur, Chhattisgarh, India 2JHM+6M7, Pakhanjur, Chhattisgarh 494776, India Lat 20.028797° Long 80.634946° 19/10/23 12:03 PM GMT +05:30

## **B.COM II YEAR**

💽 GPS Map Camera

Pakhanjur, Chhattisgarh, India Sangam Rd, Pakhanjur, Chhattisgarh 494776, India Lat 20.028918° Long 80.63552° 19/10/23 12:07 PM GMT +05:30

## **B.COM III YEAR**



## **M.A. SOCIOLOGY**

......

## 💽 GPS Map Camera

Pakhanjur, Chhattisgarh, India Sangam Rd, Pakhanjur, Chhattisgarh 494776, India Lat 20.02786° Long 80.635303° 14/12/23 02:41 PM GMT +05:30

## **ZOOLOGY LAB**







### **CHEMISTRY LAB**





### **BOTANY LAB**





### **PHYSICS LAB**





### **GEOGRAPHY LAB**



### **COMPUTER LAB**





### **SEMINAR HALL**





#### **CENTRAL LIBRARAY**



Google



Long 80.635542°

15/07/24 03:11 PM GMT +05:30

Google

Pakhanjore, Chhattisgarh, India 116, Sangam Road Pakhanjore kanker Chhattisgarh Lat 20.028945° Long 80.635542° 15/07/24 03:13 PM GMT +05:30



🛐 GPS Map Camera

Google

Pakhanjore, Chhattisgarh, India 116, Sangam Road Pakhanjore kanker Chhattisgarh Lat 20.028945° Long 80.635542° 16/07/24 11:09 AM GMT +05:30

Google

Hinci - Tyen

Hiedi - II Year

Tail I'm

Pakhanjore, Chhattisgarh, India 116, Sangam Road Pakhanjore kanker Chhattisgarh Lat 20.028945° Long 80.635542° 16/07/24 11:09 AM GMT +05:30

🛐 GPS Map Camera

PJR.C.J.B.S./AL. No.12/2017

PRCKort.AL. No.06/2017

TRUE AND 5/2017

#### **Books